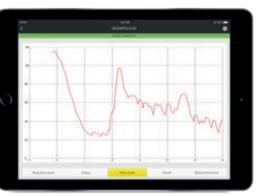

## Measurement display and diagnostics via smartphone or tablet

A quick check of the diagnostic information? A quick look at the measured values now and then? This optimized display and diagnostics function makes it possible!

- Fast and easy visualization
- Display of measured value and sensor status
- Diagnostics via echo curve and event memory
- Additional information displayed, e.g. Bluetooth range