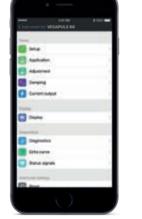

## Measurement display and diagnostics via smartphone or tablet

A quick check of the diagnostic information? A quick look at the measured values now and then? This optimized display and diagnostics function makes it possible!

- Fast and easy visualization
- Display of measured value and sensor status
- Diagnostics via echo curve and event memory
- Additional information displayed, e.g. Bluetooth range