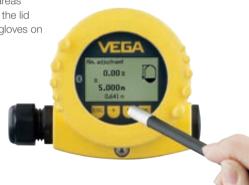

### On-site adjustment with magnetic pen

A smart solution: with the help of a magnetic pen, a sensor can be adjusted through the window of a closed lid! A perfect solution for difficult measuring environments.

- Ideal for rough and dirty areas
- Easy adjustment in hazardous areas
- Safe operation without opening the lid
- Adjustment possible even with gloves on

selecting the required sensor features.

PLICSCOM: with optional Bluetooth!