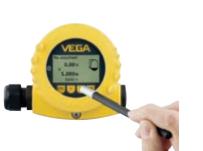

### On-site adjustment with magnetic pen

A smart solution: with the help of a magnetic pen, a sensor can be adjusted through the window of a closed lid! A perfect solution for difficult measuring environments.

- Ideal for rough and dirty areas
- Easy adjustment in hazardous areas
- Safe operation without opening the lid
- Adjustment possible even with gloves on

selecting the required sensor features.

PLICSCOM: with optional Bluetooth!

Adjustment with magnetic pen through the window of a closed sensor.