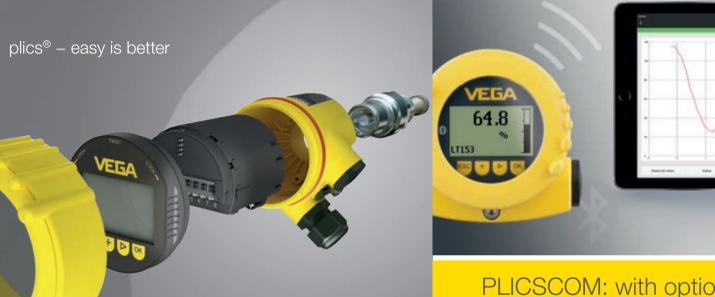

## PLICSCOM – even easier to operate with Bluetooth!

The innovative PLICSCOM display and adjustment module is mounted directly on the sensor for measured value indication, adjustment and diagnostics. This new optional Bluetooth feature allows any transmitter to be adjusted wirelessly from a distance of approximately 25 meters.

- Ideal for use on high tanks or inaccessible areas
- Convenient, safe sensor adjustment, even in bad weather
- Adjustment with PC, smartphone or tablet
- Secure connection via PIN and encryption
- Adjustment with magnetic pen through closed sensor lid Ideal for hazardous areas or dirty measuring environments
- Compatible retrofit to all plics® sensors manufactured since 2002